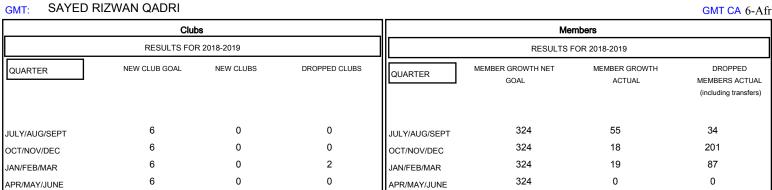

## GMT MONTHLY MEMBERSHIP PROGRESS REPORT

Results as of: 1/31/2019

**LOCATION: ZIMBABWE** 

Multiple District 412