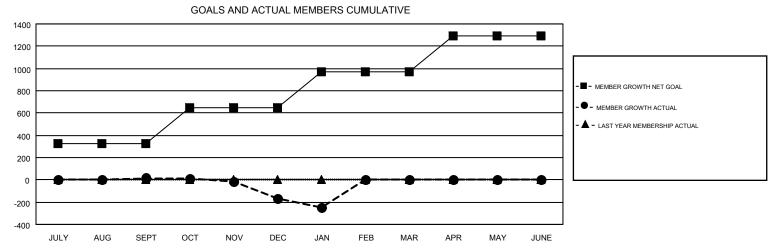

## GMT MONTHLY MEMBERSHIP PROGRESS REPORT

Results as of: 1/31/2019

**LOCATION: ZIMBABWE** 

Multiple District 412